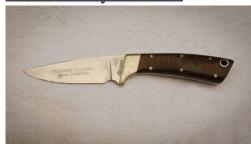

CARL SCHLIEPER SILVER COLLECTION KNIFE, Early 1980's limited edition serial number 1721. Overall in good condition with a small nick on the edge that needs polishing out. Here is your chance to own a rare authentic "German Eye" knife.

## Listing details

Title: CARL SCHLIEPER SILVER COLLECTION

KNIFE

Price: R 4,500.00

Make: CARL SCHLIEPER

Model: SILVER COLLECTION PIONEER CLASSIC

Condition: Good

Description: Early 1980's limited

edition serial number 1721. Overall in good condition with a small nick on the edge that needs polishing out. Here is your chance to own a rare authentic "German

City:

|                               | Eye" knife.                  |
|-------------------------------|------------------------------|
| Phone:                        | +27 (071) 686-8787           |
| Email:                        | saxon.pieterse@gmail.co<br>m |
| Country:                      | South Africa                 |
| State/Region/Province:Gauteng |                              |