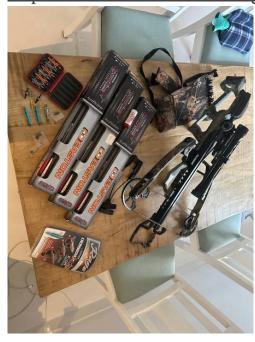

Includes precision loader for maximum accuracy.

And text-tote bowstring wax.

8.5# mass weight.

37" long, 15 1/2" ata cocked, 22 1/2" uncocked

titanium fasteners, Barnsdale limbs, ADF, Kempf

Tech trigger assembly

### Vented barrel, Vented stock

- Patented Reverse Draw Technology
- Kempf-Tec Trigger (Patented)
- Folding Stock
- Anti-DryFire device (Patented)
- MIM Trigger Components
- Manual Safety
- Forged Riser
- Barnsdale Laminated Limbs
- Titanium Fasteners
- Americas Best Strings and Cables
- Vented Barrel
- Vented Forearm
- MIL Spec Type III Anodize
- Perfect Balance
- EXTREME ACCURACY

#### FOLDING STOCK

Folding stock increases mobility perfect for getting in those tight spots.

With 18 Easton Carbon Bloodline 22" bolts with half moon back.

9 x Rage 125 gr slipcam broadheads

4x Rage target broadheads.

2 x small game/ bird broadheads. including Arrow target ball which stops arrows

With 6 bolt quiver.

New rig like this would cost upwards of R40 000

In like new condition.