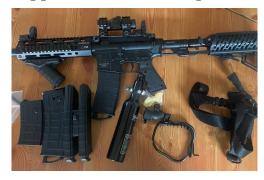

## **FEATURES**

- Lightweight Aluminum M-Lok hand guard with Picatinny Rail
- Dual feed option: can be hopper or magazine fed
- Stock is designed for use with most 13 ci compressed air tanks and regulators
- Removable drop down stock tail for storage and easy tank installation
- Includes two 20 round spring driven magazines
- One dummy magazine for hopper fed option
- Blanking cover for mag fed
- Hopper elbow for hopper fed
- Full pneumatic marker

Extras it comes with:

2 x 13 ci tanks

2 x magazines with coupler