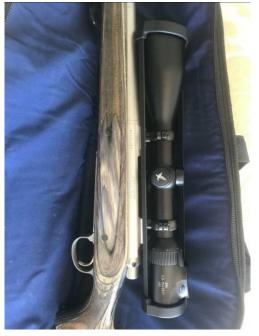

## Swarovski Rifle Scope Z6i, New rifle scope - in box. - Swarovski Z6i 2,5x15x56 P HD Fitted to sellers rifle but never used.

| Seller Info |                               |
|-------------|-------------------------------|
| Name:       | Megan Allan                   |
| Company     | Craigs Seconds                |
| Name:       |                               |
| First Name: | Megan                         |
| Last Name:  | Allan                         |
| Country:    | South Africa                  |
| ZIP code:   | 4420                          |
| Address:    | P.O.Box 1409, Ballito         |
| Phone:      | +27 (83) 797-9180             |
| Website:    | http://www.facebook.com/craig |
|             | sseconds                      |

## Listing details

| Title:       | Swarovski Rifle Scope Z6i                                                                              |
|--------------|--------------------------------------------------------------------------------------------------------|
| Price:       | R 38,000.00                                                                                            |
| Make:        | Swarovski                                                                                              |
| Model:       | Z6i                                                                                                    |
| Condition:   | Brand New                                                                                              |
| Description: | New rifle scope - in box.<br>- Swarovski Z6i 2,5x15x56 P HD<br>Fitted to sellers rifle but never used. |