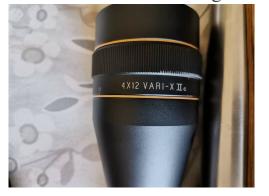

## Leupold Vari-x 2c 4-12x40, trustworthy Leupold scope, has a little mark here and there but lenses are good. Please contact for more photos.

Seller Info Colin Simpson Name: Company Allied Farms PTY Ltd. Name: First Name: Colin Last Name: Simpson Country: South Africa 0361 ZIP code: Address: 1 Main str. Phone: +078 (448) 983-4

## Listing details

| Title:       | Leupold Vari-x 2c 4-12x40                                                                                              |
|--------------|------------------------------------------------------------------------------------------------------------------------|
| Price:       | R 4,000.00                                                                                                             |
| Make:        | Leupold                                                                                                                |
| Model:       | Vari-x 2c 4-12x40                                                                                                      |
| Condition:   | Used                                                                                                                   |
| Description: | trustworthy Leupold scope, has a little mark here<br>and there but lenses are good. Please contact for<br>more photos. |
| Phone:       | +27 (78) 448-9834                                                                                                      |
| Email:       | colin9834@gmail.com                                                                                                    |