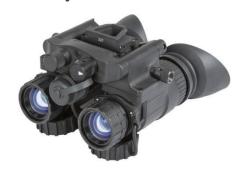

AGM NVG-40 NL1I DUAL TUBE NIGHT VISION GOGGLE/BINO, AGM NVG-40 NL1I DUAL TUBE NIGHT VISION GOGGLE/BINOCULAR GEN 2+ "LEVEL 1" Redundant dual-tube design True stereoscopic vision Lightweight & compact Head or helmet mountable for hands-free operation Bright light cut-off Ergonomic, simple, easy to operate controls Built-in Infrared illuminator and flood lens Utilizes single CR123A lithium or AA battery 3 year warranty