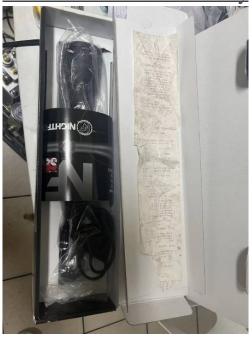

## <u>Nightforce SHV 5-20x56</u>, brand new in box never used <u>Nightforce Shv</u> <u>5-20x56 sfp Bought from safri outdoor with invoice slip Accept face-to-face</u> <u>transactions 0796917923 sky</u>

## Listing details

| Title:       | Nightforce SHV 5-20x56                      |
|--------------|---------------------------------------------|
| Price:       | R 25,000.00                                 |
| Make:        | Nightforce                                  |
| Model:       | Shv 5-20x56 sfp                             |
| Condition:   | Brand New                                   |
| Description: | brand new in box never used                 |
|              | Nightforce Shv 5-20x56 sfp                  |
|              | Bought from safri outdoor with invoice slip |
|              |                                             |

State/Region/Province: Gauteng

City: Johannesburg

Additional Information: brand new in box never used

Nightforce Shv 5-20x56 sfp

Bought from safri outdoor with invoice slip

0796917923 sky