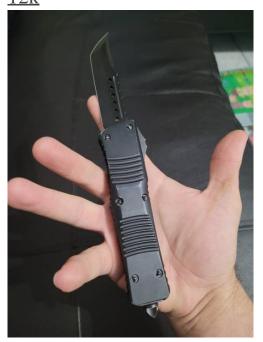

Microtech Combat Troodon Hellhound Black M390, Never cut anything or sharpened. Pocket carried and much loved. Perfect working condition, smooth as butter. My favorite knife EVER!! Reason for sale: need cash for my vehicle. Willing to negotiate slightly, pls don't take chances. Brand new retails for over 12k

## Listing details

| Title:       | Microtech Combat Troodon Hellhound Black M390                                                        |
|--------------|------------------------------------------------------------------------------------------------------|
| Price:       | R 8,000.00                                                                                           |
| Make:        | Microtech                                                                                            |
| Model:       | Combat Troodon Signature series                                                                      |
| Condition:   | Used                                                                                                 |
| Description: | Never cut anything or sharpened. Pocket carried and much loved. Perfect working condition, smooth as |

butter. My favorite knife EVER!! Reason for sale: need cash for my vehicle. Willing to negotiate slightly, pls don't take chances. Brand new retails for over 12k

Business or Customer Sean Name:

Phone: +27 (63) 247-4319