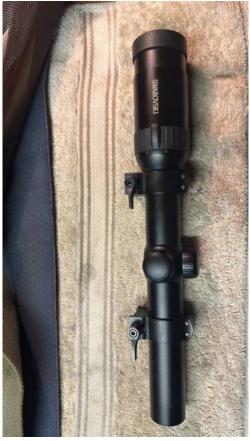

## Swarovski big bore scope for sale, Ultimate Big bore scope, point. Absolute mint condition. Best recticle for big game hunting. Bargain at this price!

Seller Info Name: Gary First Name: Gary

## Listing details

| Title:       | Swarovski big bore scope for sale             |
|--------------|-----------------------------------------------|
| Price:       | R 25,000.00                                   |
| Make:        | Swarovski                                     |
| Model:       | Z6 1-6x24,CD EE                               |
| Condition:   | Like New                                      |
| Description: | Ultimate Big bore scope, point. Absolute mint |

condition. Best recticle for big game hunting. Bargain at this price!

Business or Customer Gary White Name:

Phone: +27 (082) 411-6017

Email: gary@urbandev.co.za

Address: 217 St Patrick Str Muckleneuk Pretoria