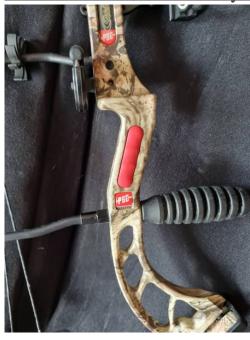

PSE Stinger left hand bow, This is a PSE stinger left handed bow, it is set I think to 70 pounds. It is in perfect working order and comes with an Outdoor mountain products bow bag, sights, arrow stabaliser, and 6 arrows with practice heads. Also has a release by scott

## Listing details

Title: PSE Stinger left hand bow

Price: R 4,500.00

Make: PSE

Model: Stinger left hand

Condition: Good

Description: This is a PSE stinger left handed bow, it is set I think

to 70 pounds. It is in perfect working order and comes with an Outdoor mountain products bow bag,

sights, arrow stabaliser, and 6 arrows with practice heads. Also has a release by scott

Business or Customer Greg Sykes

Name:

Phone: +27 (83) 378-0920

Email: 308wingreg@gmail.com

Country: South Africa

State/Region/Province:Province of the Western