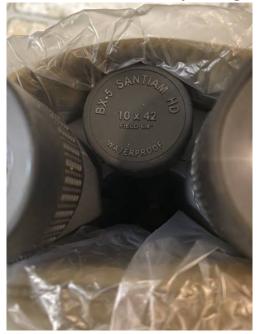

Leupold BX-5 Santiam HD 10x42mm Binocular NEW, New never been in field. Only reason for selling is down sizing. You won t be disappointed with these. Leupold s are lighter then it s competitors and just as durable if not better. Full lifetime warranty and great customer service

## Listing details

| Title:       | Leupold BX-5 Santiam HD 10x42mm Binocular<br>NEW                                                                                                                                                                                                    |
|--------------|-----------------------------------------------------------------------------------------------------------------------------------------------------------------------------------------------------------------------------------------------------|
| Price:       | R 12,500.00                                                                                                                                                                                                                                         |
| Condition:   | Like New                                                                                                                                                                                                                                            |
| Description: | New never been in field. Only reason for selling is<br>down sizing. You won t be disappointed with these.<br>Leupold s are lighter then it s competitors and just as<br>durable if not better. Full lifetime warranty and great<br>customer service |
| Country:     | South Africa                                                                                                                                                                                                                                        |